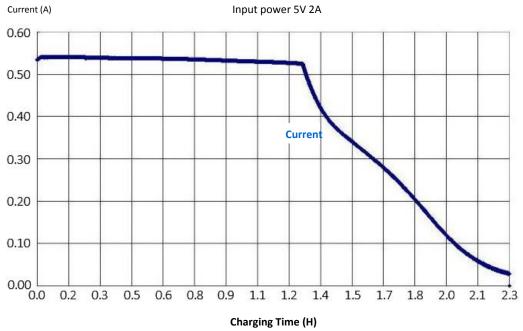

# **Charging Current Diagram**

Tel/Fax: (+86)755-25507076 E-mail: info@xtar.cc Web: www.xtar.cc

### **Specifications**

Nominal Capacity: 2000mAh(3300mWh)

Nominal Voltage: 1.5V
Max Discharge Current: 2000mA
Cycle Life: 1000
Charging Voltage: 5V

**Charging Current:** 0.45±0.05A

Protected: Yes

**Positive Pole:** Button Top