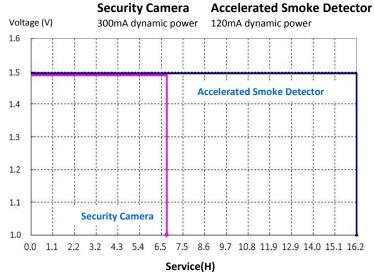

| 500  | 1000 | 1500 | 2000 |  |
| Measured Capacity (mAh) | 2014                                                                   | 2000 | 1862 | 1729 | 1576 |  |
| Measured Energy (mWh)   | 2985                                                                   | 2960 | 2751 | 2547 | 2308 |  |

## **Milliamp-Hours Capacity**

#### Constant Current Discharge to 1.0 Volts 2500 2014 2000 2000 1862 Capacity (mAh) 1729 1576 1500 1000 500 0 2000 500 1000 1500 Continuous Discharge Drain(mA)

## **Discharge Profile**





Tel/Fax: (+86)755-25507076 E-mail: info@xtar.cc Web: www.xtar.cc

# **Constant Output Performance**



# **Charging Current Diagram**





Tel/Fax: (+86)755-25507076 E-mail: info@xtar.cc Web: www.xtar.cc

# **Application Tests**









#### **Important Notice**

This data sheet contains typical information specific to batteries manufactured at the time of its publication.

Contents herein do not constitute a warranty.

©XTAR - All Rights Reserved