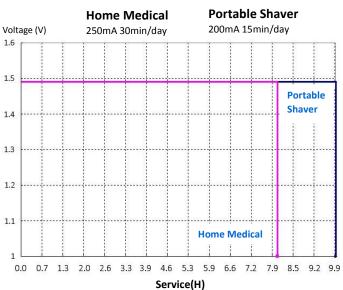

| 500  | 1000 | 1500 | 2000 |  |
| Measured Capacity (mAh) | 2014                                                                   | 2000 | 1862 | 1729 | 1576 |  |
| Measured Energy (mWh)   | 2985                                                                   | 2960 | 2751 | 2547 | 2308 |  |

## **Milliamp-Hours Capacity**

#### Constant Current Discharge to 1.0 Volts 2500 2014 2000 2000 1862 Capacity (mAh) 1729 1576 1500 1000 500 0 2000 500 1000 1500 Continuous Discharge Drain(mA)

## **Discharge Profile**





Tel/Fax: (+86)755-25507076 E-mail: info@xtar.cc Web: www.xtar.cc

# **Constant Output Performance**



# **Charging Current Diagram**





Tel/Fax: (+86)755-25507076 E-mail: info@xtar.cc Web: www.xtar.cc

# **Application Tests**









#### **Important Notice**

This data sheet contains typical information specific to batteries manufactured at the time of its publication.

Contents herein do not constitute a warranty.

©XTAR - All Rights Reserved