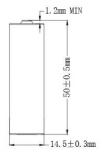

Tel/Fax: (+86)755-25507076 E-mail: info@xtar.cc Web: www.xtar.cc

## XTAR 1.5V AA 2000mAh (3300mWh) Li-ion Rechargeable Battery



#### **Standard Dimensions**





### **Specifications**

Nominal Capacity: 2000mAh(3300mWh)

Nominal Voltage: 1.5V
Max Discharge Current: 2000mA
Cycle Life: 1000
Charging Voltage: 5V

**Charging Current:** 0.45±0.05A

Protected: Yes

**Positive Pole:** Button Top

With Indicator: No

Operating Temp:  $-20 \text{ to } 60\,^{\circ}\text{C}$ Charging Temp:  $0\text{-}45\,^{\circ}\text{C}$ 

Storage Temp:  $-20 \text{ to } 50^{\circ}\mathbb{C} \text{ (best } 25\pm5^{\circ}\mathbb{C} \text{)}$ 

Net Weight: 19g

\*All data shown tested at 20±5°C unless otherwise stated.

| Typical service output (new battery,at 20 ${\pm}5\%$ ) |               |                      |       |  |  |  |
|--------------------------------------------------------|---------------|----------------------|-------|--|--|--|
| Load