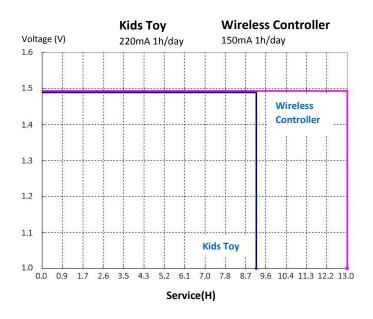

| 500  | 1000 | 1500 | 2000 |  |
| Measured Capacity (mAh) | 2014                                                                   | 2000 | 1862 | 1729 | 1576 |  |
| Measured Energy (mWh)   | 2985                                                                   | 2960 | 2751 | 2547 | 2308 |  |

## **Milliamp-Hours Capacity**

#### Constant Current Discharge to 1.0 Volts 2500 2014 2000 2000 1862 Capacity (mAh) 1729 1576 1500 1000 500 0 2000 500 1000 1500 Continuous Discharge Drain(mA)

## **Discharge Profile**





Tel/Fax: (+86)755-25507076 E-mail: info@xtar.cc Web: www.xtar.cc

# **Constant Output Performance**



# **Charging Current Diagram**





Tel/Fax: (+86)755-25507076 E-mail: info@xtar.cc Web: www.xtar.cc

# **Application Tests**









#### **Important Notice**

This data sheet contains typical information specific to batteries manufactured at the time of its publication.

Contents herein do not constitute a warranty.

©XTAR - All Rights Reserved