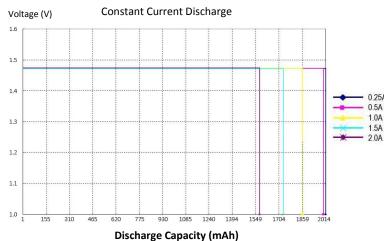

| Name                    | XTAR 1.5V AA 2000mAh(3300mWh) Li-ion Rechargeable Battery              |      |      |      |      |  |
|-------------------------|------------------------------------------------------------------------|------|------|------|------|--|
| Test Condition          | Tests are carried out under the temperature of 20±5 $^\circ \! { m C}$ |      |      |      |      |  |
| Test Current(mA)        | 250                                                                    | 500  | 1000 | 1500 | 2000 |  |
| Measured Capacity (mAh) | 2014                                                                   | 2000 | 1862 | 1729 | 1576 |  |
| Measured Energy (mWh)   | 2985                                                                   | 2960 | 2751 | 2547 | 2308 |  |

## **Discharge Profile**

Tel/Fax: (+86)755-25507076 E-mail: info@xtar.cc Web: www.xtar.cc