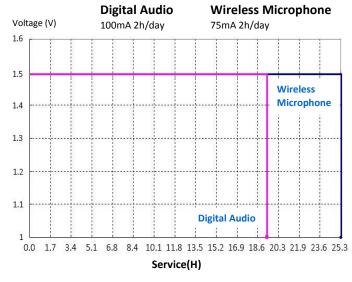

| 500  | 1000 | 1500 | 2000 |  |
| Measured Capacity (mAh) | 2014                                                                   | 2000 | 1862 | 1729 | 1576 |  |
| Measured Energy (mWh)   | 2985                                                                   | 2960 | 2751 | 2547 | 2308 |  |

## **Milliamp-Hours Capacity**

#### Constant Current Discharge to 1.0 Volts 2500 2014 2000 2000 1862 Capacity (mAh) 1729 1576 1500 1000 500 0 2000 500 1000 1500 Continuous Discharge Drain(mA)

## **Discharge Profile**





Tel/Fax: (+86)755-25507076 E-mail: info@xtar.cc Web: www.xtar.cc

# **Constant Output Performance**



# **Charging Current Diagram**





Tel/Fax: (+86)755-25507076 E-mail: info@xtar.cc Web: www.xtar.cc

# **Application Tests**









#### **Important Notice**

This data sheet contains typical information specific to batteries manufactured at the time of its publication.

Contents herein do not constitute a warranty.

©XTAR - All Rights Reserved