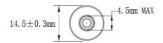

Tel/Fax: (+86)755-25507076 E-mail: info@xtar.cc Web: www.xtar.cc

## XTAR 1.5V AA 2000mAh (3300mWh) Li-ion Rechargeable Battery



#### **Standard Dimensions**





### **Specifications**

Nominal Capacity: 2000mAh(3300mWh)

Nominal Voltage: 1.5V
Max Discharge Current: 2000mA
Cycle Life: 1000
Charging Voltage: 5V

**Charging Current:** 0.45±0.05A

Protected: Yes

**Positive Pole:** Button Top

With Indicator: No

Operating Temp:  $-20 \text{ to } 60\,^{\circ}\text{C}$ Charging Temp:  $0\text{-}45\,^{\circ}\text{C}$ 

Storage Temp:  $-20 \text{ to } 50^{\circ}\mathbb{C} \text{ (best } 25\pm5^{\circ}\mathbb{C} \text{)}$ 

Net Weight: 19g

\*All data shown tested at 20±5°C unless otherwise stated.

| Typical service output (new battery,at 20 ${\pm}5\%$ ) |               |                      |       |  |  |  |
|--------------------------------------------------------|---------------|----------------------|-------|--|--|--|
| Load