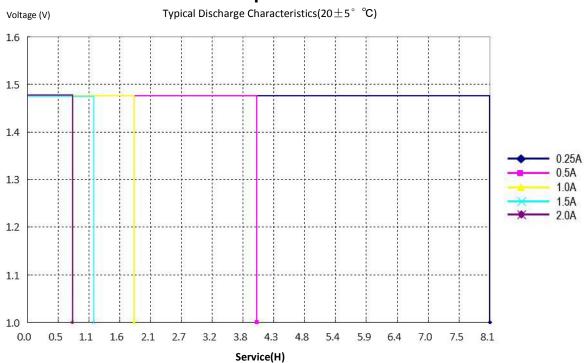

## **Discharge Profile**

Tel/Fax: (+86)755-25507076 E-mail: info@xtar.cc Web: www.xtar.cc

| Name                    | XTAR 1.5V AA 2000mAh(3300mWh) Li-ion Rechargeable Battery              |      |      |      |      |  |
|-------------------------|------------------------------------------------------------------------|------|------|------|------|--|
| Test Condition          | Tests are carried out under the temperature of 20±5 $^\circ \! { m C}$ |      |      |      |      |  |
| Test Current(mA)        | 250                                                                    | 500  | 1000 | 1500 | 2000 |  |
| Measured Capacity (mAh) | 2014                                                                   | 2000 | 1862 | 1729 | 1576 |  |
| Measured Energy (mWh)   | 2985                                                                   | 2960 | 2751 | 2547 | 2308 |  |